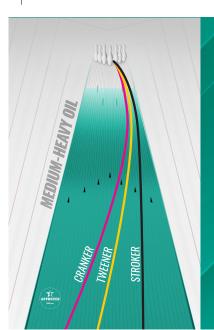

## ION<sup>™</sup> PRO SOLID

## **SMELL ME! BLUEBERRY DONUT**

COVERSTOCK: TX-16™ Solid Reactive WEIGHT BLOCK: Element™ Tour A.I. Core FACTORY FINISH: Power Edge™ BALL COLOR: Capri Blue

|   | 16 lb | 15 lb | 14 lb | 13 lb | 12 lb |
|---|-------|-------|-------|-------|-------|
| ì | 2.47  | 2.47  | 2.51  | 2.56  | 2.58  |
| F | .035  | .035  | .036  | .034  | .031  |
| ١ | .013  | .014  | .010  | .011  | .009  |





SCAN HERE TO SEE THIS BALL IN ACTION >







## ION PRO SOLID

## **SMELL ME!** BLUEBERRY DONUT

COVERSTOCK: TX-16™ Solid Reactive WEIGHT BLOCK: Element™ Tour A.I. Core FACTORY FINISH: Power Edge™ BALL COLOR: Capri Blue

|   | 16 lb | 15 lb | 14 lb | 13 lb | 12 lb |
|---|-------|-------|-------|-------|-------|
| G | 2.47  | 2.47  | 2.51  | 2.56  | 2.58  |
| F | .035  | .035  | .036  | .034  | .031  |
| A | .013  | .014  | .010  | .011  | .009  |





SCAN HERE TO SEE THIS BALL IN ACTION >