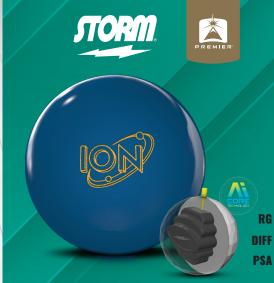

## ION<sup>™</sup> PRO SOLID

## **SMELL ME! BLUEBERRY DONUT**

COVERSTOCK: TX-16™ Solid Reactive WEIGHT BLOCK: Element™ Tour A.I. Core FACTORY FINISH: Power Edge™ BALL COLOR: Capri Blue

|   | 16 lb | 15 lb | 14 lb | 13 lb | 12 lb |
|---|-------|-------|-------|-------|-------|
| ì | 2.47  | 2.47  | 2.51  | 2.56  | 2.58  |
| F | .035  | .035  | .036  | .034  | .031  |
| ١ | .013  | .014  | .010  | .011  | .009  |

## ION PRO SOLID

## **SMELL ME!** BLUEBERRY DONUT

COVERSTOCK: TX-16™ Solid Reactive WEIGHT BLOCK: Element™ Tour A.I. Core FACTORY FINISH: Power Edge™ BALL COLOR: Capri Blue

|   | 16 lb | 15 lb | 14 lb | 13 lb | 12 lb |
|---|-------|-------|-------|-------|-------|
| G | 2.47  | 2.47  | 2.51  | 2.56  | 2.58  |
| F | .035  | .035  | .036  | .034  | .031  |
| A | .013  | .014  | .010  | .011  | .009  |