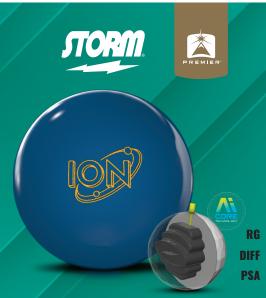

## ION<sup>™</sup> PRO SOLID

## **SMELL ME! BLUEBERRY DONUT**

COVERSTOCK: TX-16™ Solid Reactive WEIGHT BLOCK: Element™ Tour A.I. Core FACTORY FINISH: Power Edge™ BALL COLOR: Capri Blue

|   | 16 lb | 15 lb | 14 lb | 13 lb | 12 lb |
|---|-------|-------|-------|-------|-------|
| ì | 2.47  | 2.47  | 2.51  | 2.56  | 2.58  |
| F | .035  | .035  | .036  | .034  | .031  |
| ١ | .013  | .014  | .010  | .011  | .009  |

## ION PRO SOLID

## **SMELL ME!** BLUEBERRY DONUT

COVERSTOCK: TX-16™ Solid Reactive WEIGHT BLOCK: Element™ Tour A.I. Core FACTORY FINISH: Power Edge™ BALL COLOR: Capri Blue

|   | 16 lb | 15 lb | 14 lb | 13 lb | 12 lb |
|---|-------|-------|-------|-------|-------|
| G | 2.47  | 2.47  | 2.51  | 2.56  | 2.58  |
| F | .035  | .035  | .036  | .034  | .031  |
| A | .013  | .014  | .010  | .011  | .009  |