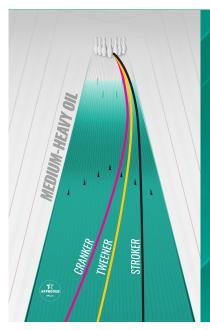

## **SMELL ME! BLUEBERRY DONUT**

COVERSTOCK: TX-16™ Solid Reactive WEIGHT BLOCK: Element™ Tour A.I. Core FACTORY FINISH: Power Edge™ BALL COLOR: Capri Blue

|   | 16 lb | 15 lb | 14 lb | 13 lb | 12 lb |
|---|-------|-------|-------|-------|-------|
| ì | 2.47  | 2.47  | 2.51  | 2.56  | 2.58  |
| F | .035  | .035  | .036  | .034  | .031  |
| ١ | .013  | .014  | .010  | .011  | .009  |

## **SMELL ME!** BLUEBERRY DONUT

COVERSTOCK: TX-16™ Solid Reactive WEIGHT BLOCK: Element™ Tour A.I. Core FACTORY FINISH: Power Edge™ BALL COLOR: Capri Blue

|   | 16 lb | 15 lb | 14 lb | 13 lb | 12 lb |
|---|-------|-------|-------|-------|-------|
| G | 2.47  | 2.47  | 2.51  | 2.56  | 2.58  |
| F | .035  | .035  | .036  | .034  | .031  |
| A | .013  | .014  | .010  | .011  | .009  |