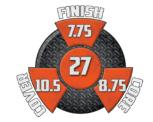

## HAMMERBOWLING.COM

©2025 Hammer Bowling • Form #1124-04

**14 lb** 2.500 0.056 0.016

| PERFORMANCE: Upper Mid                      |             | 16 lb          | 15 lb          |
|---------------------------------------------|-------------|----------------|----------------|
| COLOR: Cobalt / Black                       | RG          | 2.510          | 2.500          |
| CORE: Gas Mask                              | DIFF        | 0.048          | 0.058          |
| COVERSTOCK: HK22 - Cohesion Pearl           | ASY         | 0.015          | 0.016          |
| <b>COVER TYPE:</b> Pearl Reactive           |             | 13 lb          | 12 lb          |
| <b>FINISH:</b> 500, 1000, 1500 Siaair /     | RG          | 2.589          | 2.612          |
| Factory Compound                            | DIFF<br>ASY | 0.043<br>0.011 | 0.043<br>0.011 |
| <b>WARRANTY:</b> 2 years from purchase date | 7.51        | 0.011          | 0.011          |