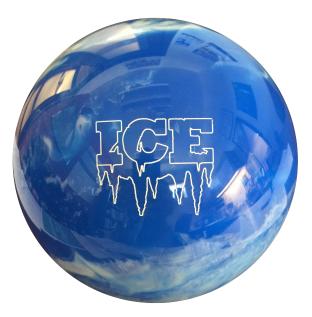

## Ice<sup>™</sup> - Blue/White

COVERSTOCK: Pearl Polyester WEIGHT BLOCK: Traditional 3-piece Core FACTORY FINISH: 3500-grit Polished BALL COLOR: Blue/White DUROMETER: 85-87 Rex D-scale FLARE POTENTIAL: 1" - 2" (Low) WEIGHTS: 10, 12-16 lbs. SKU: TIW