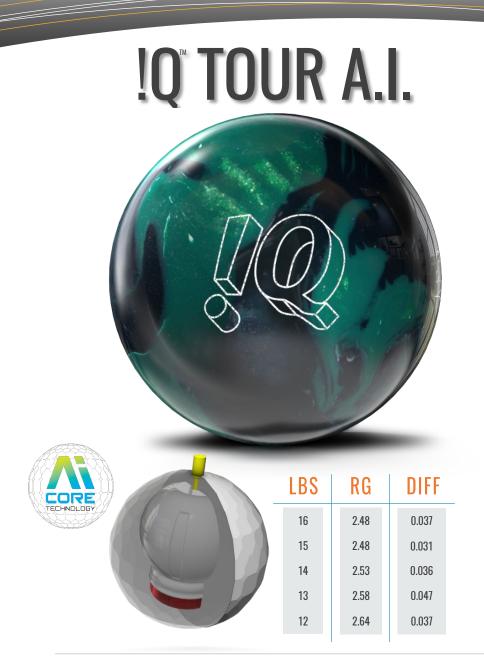

## **TECH SPECS**

#### COVERSTOCK

R2S™ Hybrid Reactive

# WEIGHT BLOCK C<sup>3™</sup> A.I. Core

#### **FACTORY FINISH**

Power Edge™

#### **BALL COLOR**

Emerald / Black

#### FLARE POTENTIAL

Medium