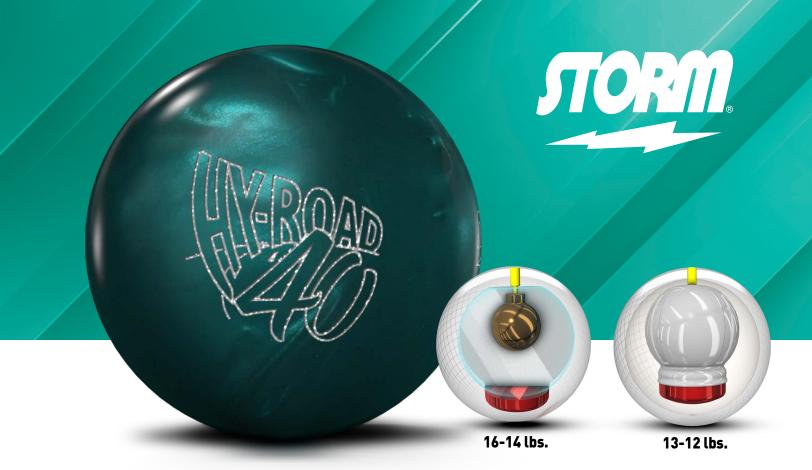

## HY-ROAD™40

## **PRODUCT DETAILS:**

**COVERSTOCK**: A1S™ Pearl Reactive

**WEIGHT BLOCK:** Inverted Fe<sup>2</sup> Technology

**FACTORY FINISH:** Power Edge™

**COLOR**: Teal

FLARE POTENTIAL: Medium-High FRAGRANCE: Pineapple Apple Crisp AVAILABLE WEIGHTS: 16 - 12 Pounds

## **DESIGN INTENT:**

The Hy-Road 40 represents a throwback to the Hy-Road Pearl with a twist. At the heart of things is the venerable 2-piece Inverted Fe<sup>2</sup> Core. The very same found in all Hy-Road Series releases and the most successful core in the history of Storm. The A1S Pearl cover features one of the fastest oil absorption times across our family of brands. This helps the Hy-Road 40 combat the thicker oils of today while still providing that famous Storm backend shape.