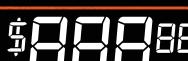

## 9.25 26.5 7 5

|  |      | 16 lb | 15 lb | 14 lb | 13 lb | 12 lb |
|--|------|-------|-------|-------|-------|-------|
|  | RG   | 2.485 | 2.472 | 2.489 | 2.597 | 2.593 |
|  | DIFF | 0.032 | 0.036 | 0.036 | 0.041 | 0.041 |
|  | ASY  | 0.011 | 0.012 | 0.012 | 0.014 | 0.014 |