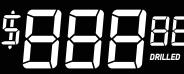

## 9.25 26.5 7 5

|  |      | 16 lb | 15 lb | 14 lb | 13 lb | 12 lb |
|--|------|-------|-------|-------|-------|-------|
|  | RG   | 2.485 | 2.472 | 2.489 | 2.597 | 2.593 |
|  | DIFF | 0.032 | 0.036 | 0.036 | 0.041 | 0.041 |
|  | ASY  | 0.011 | 0.012 | 0.012 | 0.014 | 0.014 |