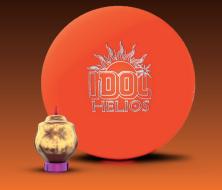

## • Ball Color: Radiant Orange

- Data Court: Radiant Grange
  Ikon™ Core: Made famous in the original IDOL, this Low RG/High Differential symmetrical core design produces added flare and continuation no matter the release or rev rate.
- XtremeTrax<sup>TM</sup> Solid Reactive: Derived from countless hours of mixing, formulating, and testing, the XtremeTrax material features "chemically charged" nano-particles that create more traction in oil while providing more responsiveness to friction than traditional nano-particle materials.
- Factory Finish: 2000-grit Abralon
- Engineered For: Medium/Heavy Oil Heavy Oil Conditions

## **IDOL<sup>®</sup> HELIOS**

- Ball Color: Radiant Orange
- Ikon<sup>™</sup> Core: Made famous in the original IDOL, this Low RG/High Differential symmetrical core design produces added flare and continuation no matter the release or rev rate.
- XtremeTrax<sup>TM</sup> Solid Reactive: Derived from countless hours of mixing, formulating, and testing, the XtremeTrax material features "chemically charged" nano-particles that create more traction in oil while providing more responsiveness to friction than traditional nano-particle materials.
- Factory Finish: 2000-grit Abralon
- Engineered For: Medium/Heavy Oil Heavy Oil Conditions