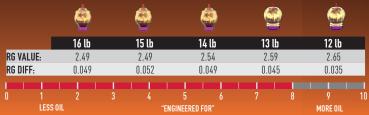

|           |  |          | <b></b> |     |   |                                 | ٢     |   |  | <u></u> |       |   |  |       |      |             |       |  |  |
|-----------|--|----------|---------|-----|---|---------------------------------|-------|---|--|---------|-------|---|--|-------|------|-------------|-------|--|--|
|           |  |          | 16 lb   |     |   |                                 | 15 lb |   |  |         | 14 lb |   |  |       | 3 lb |             | 12 lb |  |  |
| RG VALUE: |  |          |         | 2.4 | 9 |                                 | 2.49  |   |  |         | 2.54  |   |  | 2.59  |      |             | 2.65  |  |  |
| RG DIFF:  |  |          | 0.049   |     |   |                                 | 0.052 |   |  | 0.049   |       |   |  | 0.045 |      |             | 0.035 |  |  |
|           |  |          |         |     |   |                                 |       | ļ |  | 1       |       | - |  | 1     |      |             |       |  |  |
| 0         |  | 1<br>LES | S OIL   |     |   | 3 4 5 6 7 8<br>"Engineered for" |       |   |  |         |       |   |  | 8     |      | 9<br>Re oil | 10    |  |  |